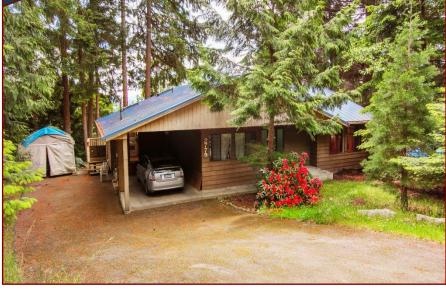

## Renovated Oceanfront Cottage!

A boater's paradise! Tastefully updated, ocean front cottage perched above Thieves Bay. Enjoy your morning coffee overlooking your boat in the marina, or your evening glass of wine watching the killer whales, and the colors of the setting sun. Open plan main floor provides inspiring western views, and single level living. Upper floor updates include: beautiful reclaimed fir floors, several skylights to let in the light, modern kitchen with maple cabinets, spa like en suite/bathroom w/jetted tub, walk-in shower & heated floors, new metal roof and a refinished 52' long deck along the ocean front side of the house. The basement offers a spacious in-law suite and a large productive shop space. The lot is private and easy care, on a great road in Magic Lake Estates. Serviced by municipal water & it's own septic system. Immediate access to the marina, trails, parks, tennis courts and public lake access, to enjoy all that the Pacific Northwest has to offer. All measurements are approximate.