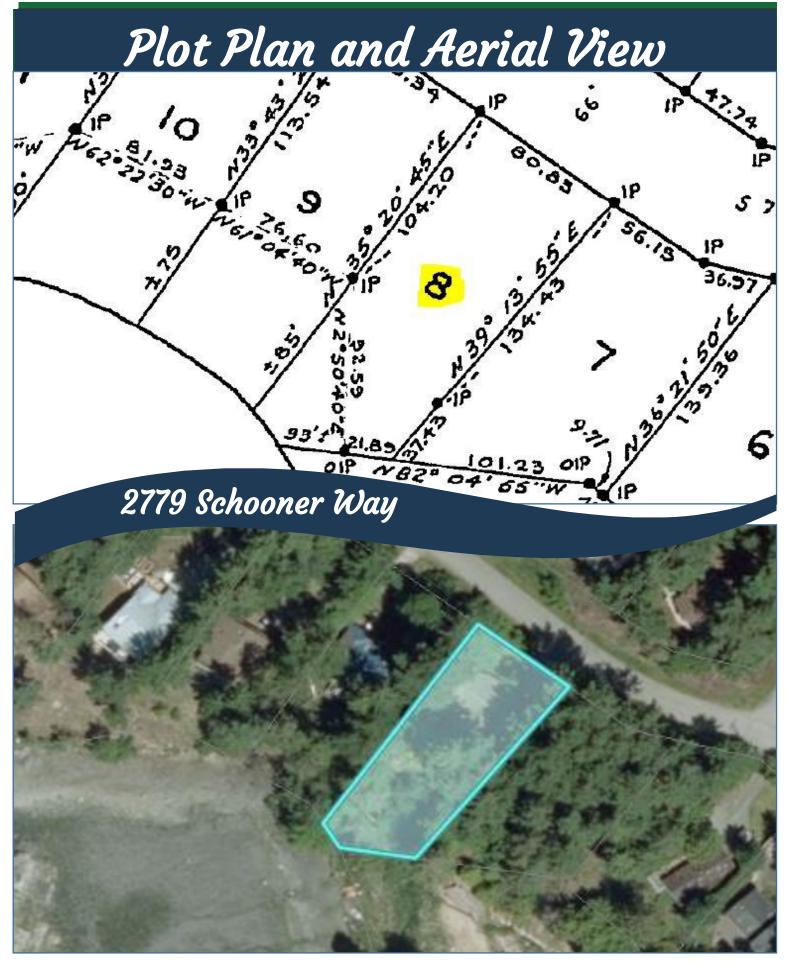

## Property Details

Year Built (est):

1981

Lot Acres: 0.32

Bedrooms: 3

Bathrooms: 2

**Fin SqFt:** 2,200

Unfin SqFt: 288

## Lot Features:

- Oceanfront
- Large Balcony
- Sunny
- Private
- Sunset views

Hope Bay: 250-629-3166 Sidney: 250-656-5062 info@DocksideRealty.ca

Hope Bay: 250-629-3166 Sidney: 250-656-5062 info@DocksideRealty.ca