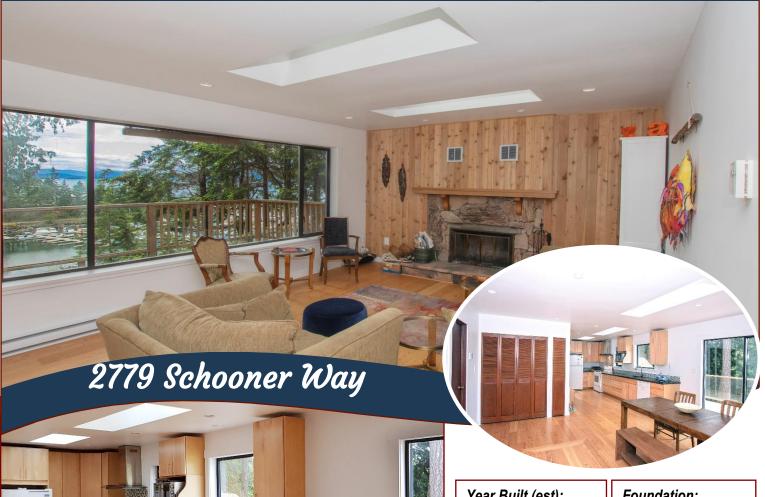

## Renovated Oceanfront Cottage!

A boater's paradise! Tastefully updated, ocean front cottage perched above Thieves Bay. Enjoy your morning coffee overlooking your boat in the marina, or your evening glass of wine watching the killer whales, and the colors of the setting sun. Open plan main floor provides inspiring western views, and single level living. Upper floor updates include: beautiful reclaimed fir floors, several skylights to let in the light, modern kitchen with maple cabinets, spa like en suite/bathroom w/jetted tub, walk-in shower & heated floors, new metal roof and a refinished 52' long deck along the ocean front side of the house. The basement offers a spacious in-law suite and a large productive shop space. The lot is private and easy care, on a great road in Magic Lake Estates. Serviced by municipal water & it's own septic system. Immediate access to the marina, trails, parks, tennis courts and public lake access, to enjoy all that the Pacific Northwest has to offer. All measurements are approximate.

## Property Details

Year Built (est):

1981

Lot Acres: 0.32

Bedrooms: 3

Bathrooms: 2

**Fin SqFt:** 2,200

Unfin SqFt: 288