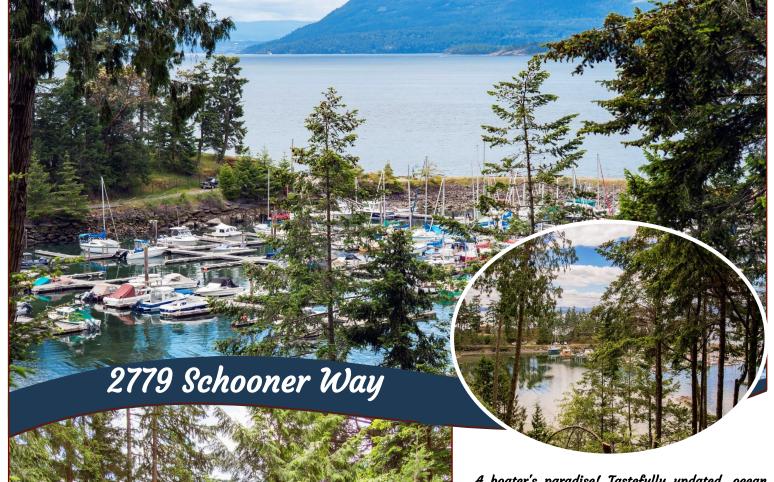

## Renovated Oceanfront Cottage!

A boater's paradise! Tastefully updated, ocean front cottage perched above Thieves Bay. Enjoy your morning coffee overlooking your boat in the marina, or your evening glass of wine watching the killer whales, and the colors of the setting sun. Open plan main floor provides inspiring western views, and single level living. Upper floor updates include: beautiful reclaimed fir floors, several skylights to let in the light, modern kitchen with maple cabinets, spa like en suite/bathroom w/jetted tub, walk-in shower & heated floors, new metal roof and a refinished 52' long deck along the ocean front side of the house. The basement offers a spacious in-law suite and a large productive shop space. The lot is private and easy care, on a great road in Magic Lake Estates. Serviced by municipal water & it's own septic system. Immediate access to the marina, trails, parks, tennis courts and public lake access, to enjoy all that the Pacific Northwest has to offer. All measurements are approximate.